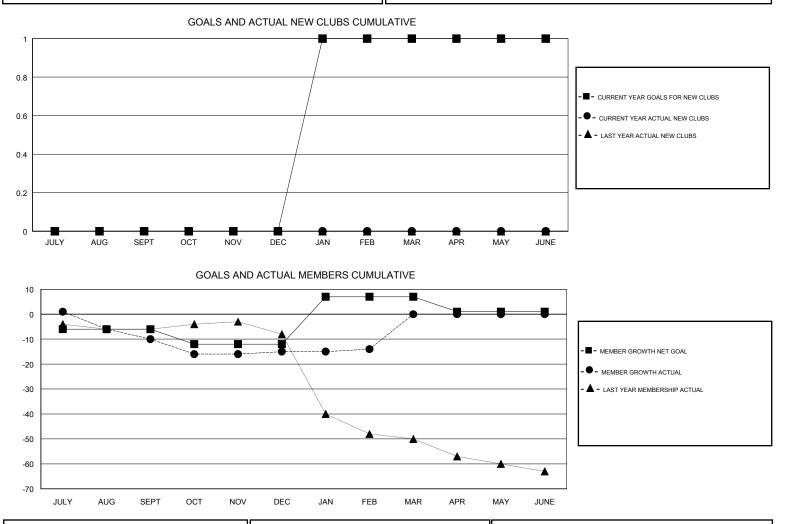

## LOCATION MICHIGAN

| GMT | CA |  |
|-----|----|--|
|     |    |  |

| Clubs<br>RESULTS FOR 2017-2018 |   |   | Members<br>RESULTS FOR 2017-2018 |               |    |    |         |
|--------------------------------|---|---|----------------------------------|---------------|----|----|---------|
|                                |   |   |                                  |               |    |    | QUARTER |
| JULY/AUG/SEPT                  | 0 | 0 | 1                                | JULY/AUG/SEPT | -6 | 10 | 19      |
| OCT/NOV/DEC                    | 0 | 0 | 0                                | OCT/NOV/DEC   | -6 | 29 | 33      |
| JAN/FEB/MAR                    | 1 | 0 | 1                                | JAN/FEB/MAR   | 19 | 9  | 7       |
| APR/MAY/JUNE                   | 0 | 0 | 0                                | APR/MAY/JUNE  | -6 | 0  | 0       |